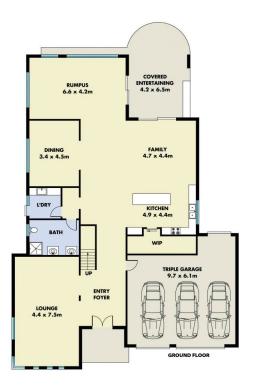

## **M**ountview<sub>RE</sub>

This floorplan including furniture, fixture measurements and limensions are approximate and for illustrative purposes only. All enquiries must be directed to the agent, vendor or party representing this floor plan

4 WATERFALL CRESCENT BELLA VISTA

0 1 2 3 4 5