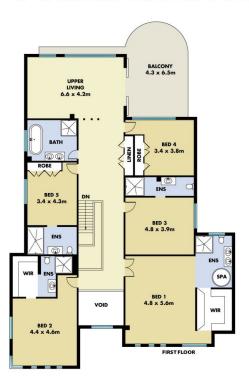

## **M**ountview<sub>RE</sub>

This floorplan including furniture, fixture measurements and limensions are approximate and for illustrative purposes only. All enquiries must be directed to the agent, vendor or party representing this floor plan

4 WATERFALL CRESCENT BELLA VISTA

0 1 2 3 4 5