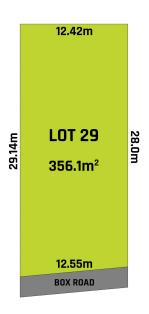

## 29/ Box Road Box Hill NSW

Mountview RE is proud to present this registered block of land, that will accommodate flexible house designs.

Land size: 356sqm, with an 12.55m frontage, conveniently located, with only a short drive away from a multitude of amenities, such as the Rouse Hill Town Centre, short drive to both Rouse Hill & Tallawong Metro Stations as well as a range of other services.