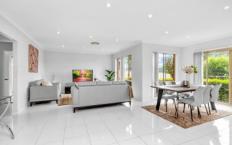

#### Features:

- Flexible floor plan, offering formal and informal living areas, as well as seperate dining space to enjoy.
- Good size kitchen complete with gas cooking and ample storage.
- 5 large bedrooms, all with built-in robes.
- Oversized master suite with walk-in robe.
- Covered Alfresco provides a great outdoor entertainment space.
- Double auto garage with internal access and additional off-street parking.