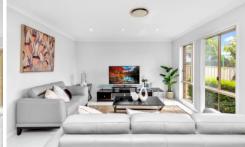

#### Features:

- Flexible floor plan, offering formal and informal living areas, as well as seperate dining space to enjoy.
- Good size kitchen complete with gas cooking and ample storage.
- 5 large bedrooms, all with built-in robes.
- Oversized master suite with walk-in robe.
- Covered Alfresco provides a great outdoor entertainment space.
- Double auto garage with internal access and additional off-street parking.