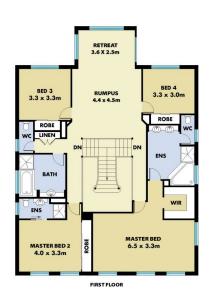

#### Features:

- Flexible floor plan, offering formal and informal living areas, as well as seperate dining space to enjoy.
- Good size kitchen complete with gas cooking and ample storage.
- 5 large bedrooms, all with built-in robes.
- Oversized master suite with walk-in robe.
- Covered Alfresco provides a great outdoor entertainment space.
- Double auto garage with internal access and additional off-street parking.

## **M**ountview<sub>RE</sub>

This floorplan including furniture, fixture measurements and dimensions are approximate and for illustrative purposes only. All enquiries must be directed to the agent, vendor or party representing this floor plan