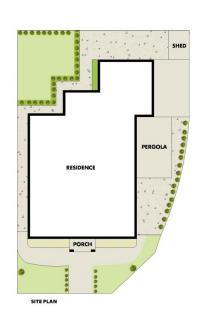

ous 501m² block of land and offers everything a family could desire for an enviable lifestyle.

#### Features:

- Flexible floor plan, offering formal and informal living areas, as well as seperate dining space to enjoy.
- Good size kitchen complete with gas cooking and ample storage.
- 5 large bedrooms, all with built-in robes.
- Oversized master suite with walk-in robe.
- Covered Alfresco provides a great outdoor entertainment space.
- Double auto garage with internal access and additional off-street parking.

#### Location:

### 5 🗀 3 🔓 2 🖨

**Price** : \$ 1,750,000 **Land Size** : 501 sqm

View: https://www.mountviewre.com.au/sale/nsw/

hills/kellyville-ridge/residential/house/68996

12



Rahul Sehgal 02 8883 3592



Chet Greatbatch Murphy 02 8883 3592

## **M**ountview<sub>RE</sub>







This floorplan including furniture, fixture measurements and dimensions are approximate and for illustrative purposes only. All enquiries must be directed to the agent, vendor or party representing this floor plan

17 YALDARA STREET KELLYVILLE RIDGE