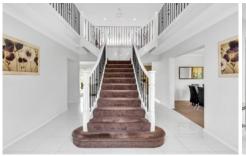

#### Features:

- Flexible floor plan, offering formal and informal living areas, as well as seperate dining space to enjoy.
- Good size kitchen complete with gas cooking and ample storage.
- 5 large bedrooms, all with built-in robes.
- Oversized master suite with walk-in robe.
- Covered Alfresco provides a great outdoor entertainment space.
- Double auto garage with internal access and additional off-street parking.