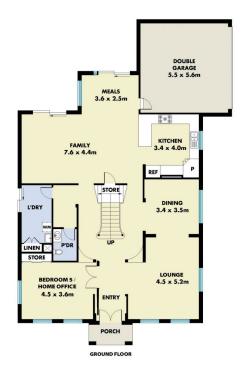

#### Features:

- Flexible floor plan, offering formal and informal living areas, as well as seperate dining space to enjoy.
- Good size kitchen complete with gas cooking and ample storage.
- 5 large bedrooms, all with built-in robes.
- Oversized master suite with walk-in robe.
- Covered Alfresco provides a great outdoor entertainment space.
- Double auto garage with internal access and additional off-street parking.

## **M**ountview<sub>RE</sub>

This floorplan including furniture, fixture measurements and dimensions are approximate and for illustrative purposes only. All enquiries must be directed to the agent, vendor or party representing this floor plan