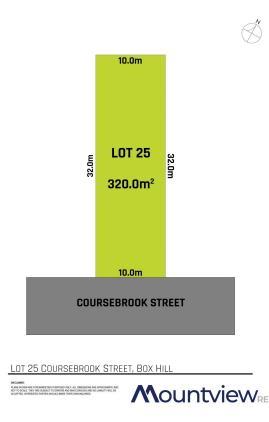

Lot 25 Coursebrook Street, fairly flat and level land makes it easy to build on with lower site costs. Land size: 320sqm, with an 10m frontage, conveniently located, with only a short drive away from a multitude of amenities, such as the Rouse Hill Town Centre, short drive to both Rouse Hill & Tallawong Metro Stations as well as a range of other services.