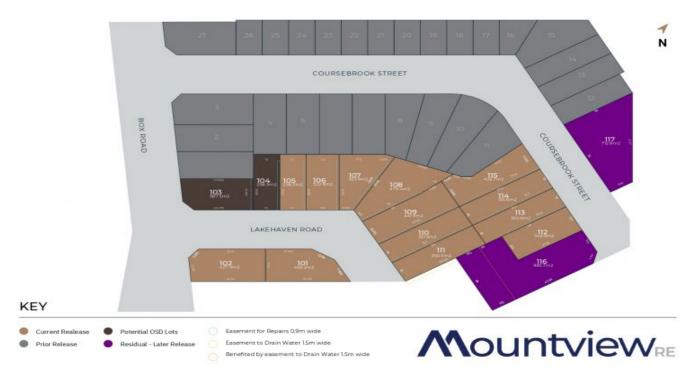

## 102/62 Box Road Box Hill NSW

Mountview RE proudly presents 62 Box Road, Box Hill: Incredible land only lot options in the heart of Box Hill. With easy access to schools, parks, transport and shopping centres, these lots are sure to go fast so get in touch quick!

## Salient Features:

- \* Lot sizes range from 250-480sqm approx.
- \* Choose your own builder and build your dream home.
- \* Land registers May 2023.
- \* Live in a Government top 10 growth suburb, close to all amenities.

## Location:

- \* 5 minutes to Rouse Hill Town Centre
- \* 5 minutes to the Tallawong Metro station
- \* 9 minutes to Riverstone train station
- \* 7 minutes to Rouse Hill Regional Park

Price : \$ 1,050,000 Land Size : 427.4 sqm