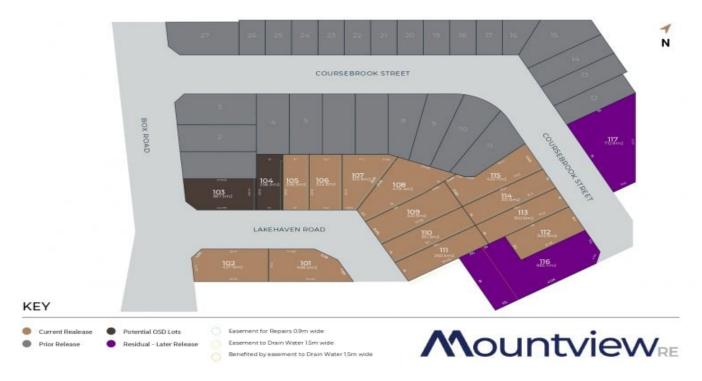

## 109/62 Box Road Box Hill NSW

Mountview RE proudly presents 62 Box Road, Box Hill: Incredible land only lot options in the heart of Box Hill. With easy access to schools, parks, transport and shopping centres, these lots are sure to go fast so get in touch quick!

## Salient Features:

- \* Lot sizes range from 250-480sqm approx.
- \* Choose your own builder and build your dream home.
- \* Land registers May 2023.
- \* Live in a Government top 10 growth suburb, close to all amenities.

## Location:

- \* 5 minutes to Rouse Hill Town Centre
- \* 5 minutes to the Tallawong Metro station
- \* 9 minutes to Riverstone train station
- \* 7 minutes to Rouse Hill Regional Park

Price : \$ 1,050,000 Land Size : 441.2 sgm