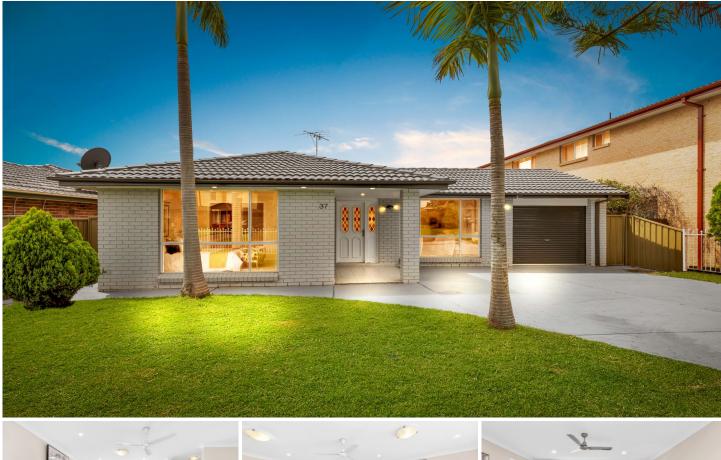

## **37 Calida Crescent Hassall Grove NSW**

Freshly Painted, Spacious Family Home - Ready to Move in Now!

Mountview Real Estate is proud to present this spacious single level family home in one of the most popular pockets of Hassall Grove, sitting on the high side of the street on a 550sqm block, your family will love this one of a kind floorplan providing generous living and entertaining areas throughout.

Granny Flat potential subject to council approval.

Freshly painted throughout, new kitchen and renovated bathrooms - you can move straight in. If you have been looking for something special this is it.

## 3 🍋 2 📛 1 🚘

| Price     | :\$940,000    |
|-----------|---------------|
| Land Size | : 550 sqm     |
| View      | : https://www |

: https://www.mountviewre.com.au/sale/nsw/ western-sydney/hassall-grove/residential/ho use/6889888