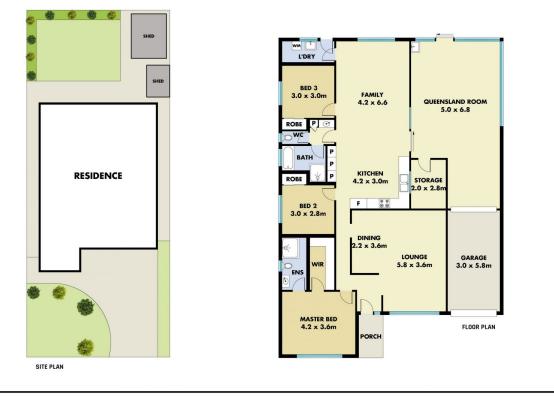

## Featuring:

https://www.mountviewre.com.au

This floorplan including furniture, fixture measurements and dimensions are approximate and for illustrative purposes only. All enquiries must be directed to the agent, vendor or party representing this floor plan

37 CALIDA CRESCENT HASSALL GROVE

0 1 2 3 4 5 N