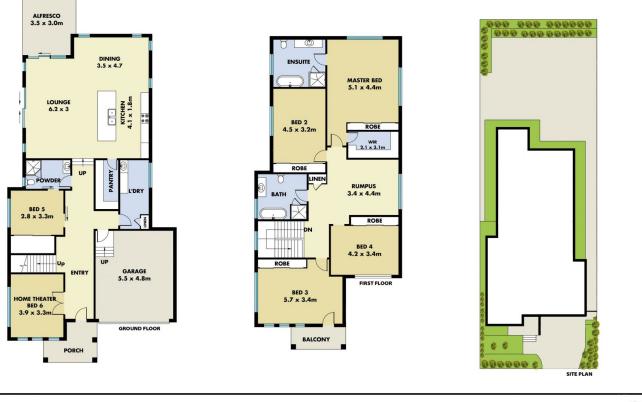

## Features:

King-sized bedrooms; 2 with ensuites. The master bedroom contains a walk-in-wardrobe with the rest having built in wardrobes.

- 5th bedroom with ensuite downstairs, as well as 6th bedroom / media room.

- Casual living extends via sliding doors to the stunning covered alfresco entertaining area

- The expansive level rear yard providing an additional

Rahul Sehgal 02 8883 3592

**Chet Greatbatch Murphy** 02 8883 3592

This floorplan including furniture, fixture measurements and dimensions are approximate and for illustrative purposes only. All enquiries must be directed to the agent, vendor or party representing this floor plan

**3 YATING AVENUE SCHOFIELDS**