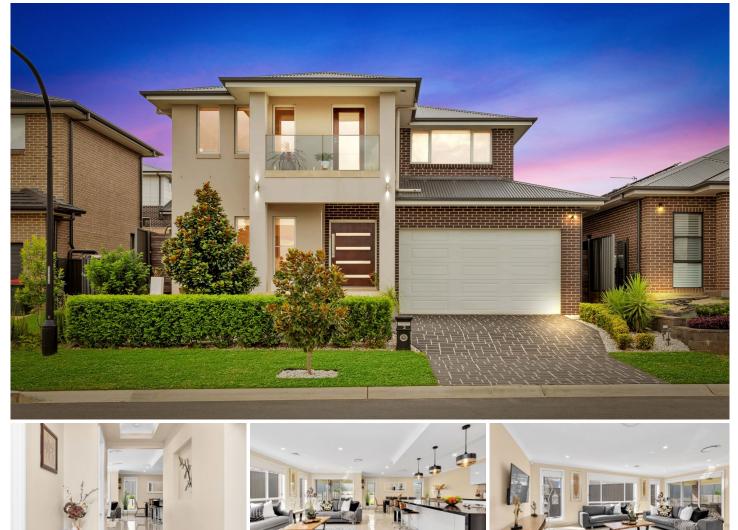

## Mountview

## **3 Yating Avenue Schofields NSW**

Mountview RE is proud to present this gorgeous family home, situated on an expansive 467m2 block in convient pocket of Schofields. Showcasing multiple living spaces, a large kitchen with butler's pantry and seamless indoor-outdoor living into a covered alfreso area, this property is sure to excite, offering space, comfort and close proximity to all neccessary amenities.

## Features:

King-sized bedrooms; 2 with ensuites. The master bedroom contains a walk-in-wardrobe with the rest having built in wardrobes.

- 5th bedroom with ensuite downstairs, as well as 6th bedroom / media room.

- Casual living extends via sliding doors to the stunning covered alfresco entertaining area

- The expansive level rear yard providing an additional

## 6 🛤 3 🚔 2 🛱

| Price | : | \$1,580,000 |
|-------|---|-------------|
|       |   |             |

View

- Land Size : 467 sqm

: https://www.mountviewre.com.au/sale/nsw/ western-sydney/schofields/residential/house /6881914

**3 YATING AVENUE SCHOFIELDS**