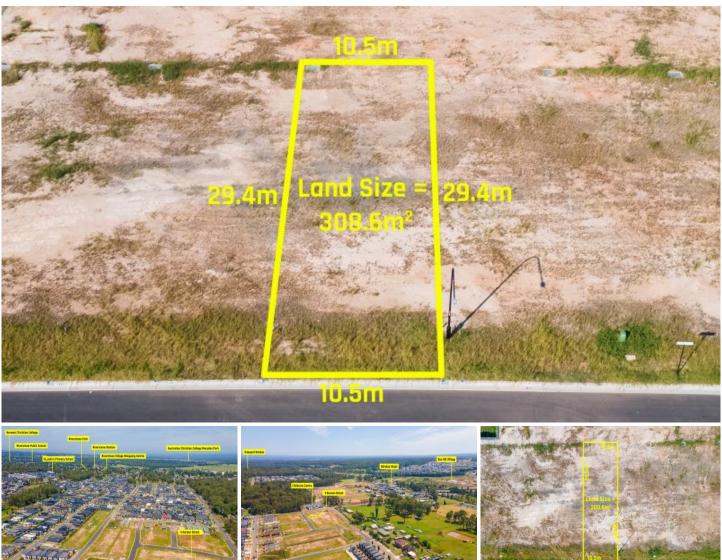

## 9 Bureen Street Riverstone NSW

Mountview Real Estate exclusively presents this level, Perfect rectangular, Registered lot of 308.6 sqm located in one of Sydney's fastest-growing areas in Grantham Farm. Don't miss the opportunity to own this registered land to build your dream in a quiet street that runs off Crown Street, parallel to Edmund St Grantham Farm/ Riverstone

**Price** : \$ 710,000

Land Size : 308.6 sqm View : https://www

: https://www.mountviewre.com.au/sale/nsw/ western-sydney/riverstone/residential/land/6 877872

Inder Nirman 02 8883 3592

Raman Brar 02 8883 3592