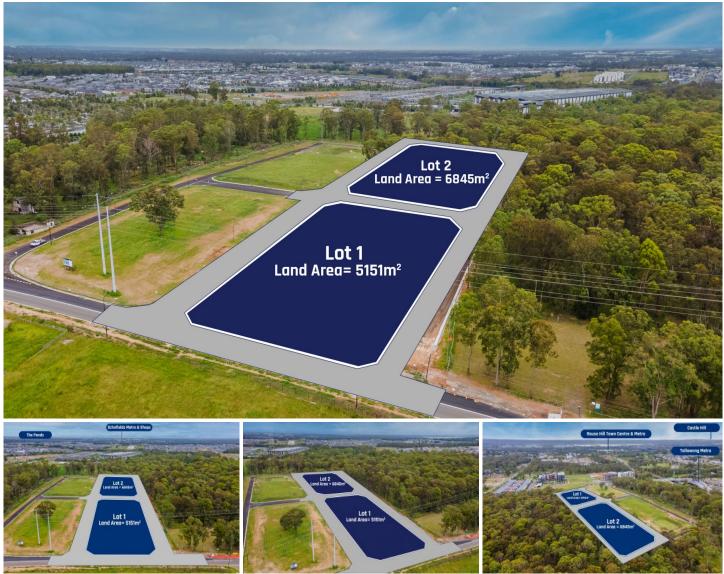

The DA approved site offers prospective purchasers with the potential to capitalise on the following features:

~ DA Approved Development Site (2 Hectares)

~ Zoned R3 Medium Density Residential with 26M height limit, 8 storeys

- ~ DA approved for 434 apartments
- ~ Lot 1: 5151sqm, DA approved for 166 apartments
- ~ Lot 2: 6845sqm, DA approved for 268 apartments
- ~ GFA OF 13,296.60sqm
- ~ Civil works anticipated completion April 2022
- ~ An opportunity to buy Lot 1 or Lot 2 or whole site