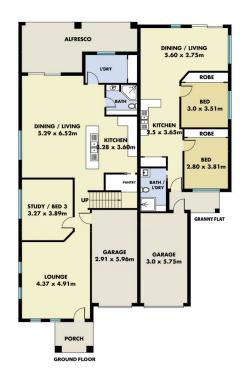

## 10 Dowie Drive Claymore NSW

Mountview RE presents this neatly presented home occupies a generous 503sqm block close to shops, school and public transport.

- \*Grannyflat attached at the back of the house\*
- 2 Bedroom, 1 Bathroom, 1 Garage
- Approximately 60SQm
- High ceilings
- Air conditioning/fans

You'll be impressed by the combination of features this property includes:

- Four carpeted bedrooms with built-in mirrored wardrobes
- Two, walk-in and huge ensuite to the main
- Two large open living spaces with adaptable usage
- Tiled throughout
- Two substantial bathrooms in addition to the ensuite, one

## **M**ountview<sub>RE</sub>

This floorplan including furniture, fixture measurements and dimensions are approximate and for illustrative purposes only. All enquiries must be directed to the agent, vendor or party representing this floor plan

10 & 10A DOWIE DRIVE CLAYMORE

0 1 2 3 4 5