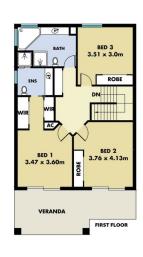

You'll be impressed by the combination of features this property includes:

- Four carpeted bedrooms with built-in mirrored wardrobes
- Two, walk-in and huge ensuite to the main
- Two large open living spaces with adaptable usage
- Tiled throughout
- Two substantial bathrooms in addition to the ensuite, one

## **M**ountview<sub>RE</sub>

This floorplan including furniture, fixture measurements and dimensions are approximate and for illustrative purposes only. All enquiries must be directed to the agent, vendor or party representing this floor plan

10 & 10A DOWIE DRIVE CLAYMORE

0 1 2 3 4 5