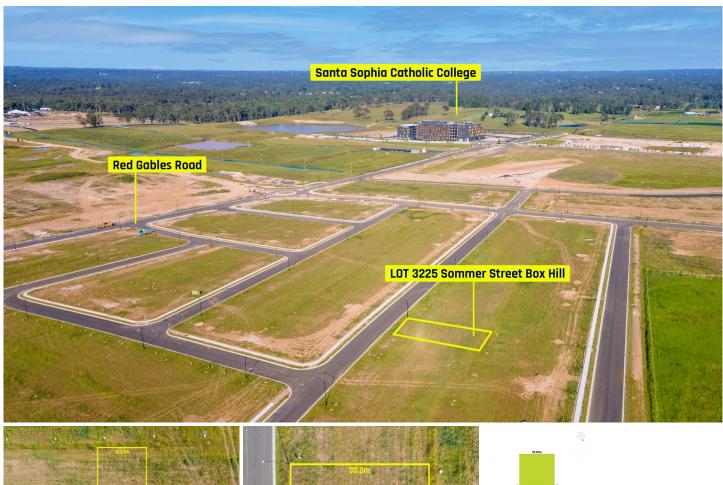

## 28 Sommer Street Gables NSW

Mountview Real Estate exclusively presents this level, Perfect rectangular 15m\*30m lot of 450sqm located in one of Sydney's fastest-growing areas in Gables.

In an exclusive and high position of Sydney's northwest corridor of The Gables Estate, offers great views, is a family lifestyle hub, and is in a real estate hot spot.

The existing appeal of the area is enhanced by the introduction of \$123M Santa Sophia Catholic College, a school with the local shopping precinct.

Situated in the area's most desirable location and offering unlimited potential this generous parcel of land provides you with the opportunity to build the home of your dreams.

Price : \$ 1,180,000 Land Size : 450 sqm

View: https://www.mountviewre.com.au/sale/nsw/-

/gables/residential/land/6860639

Inder Nirman 02 8883 3592

Malwinder Pandher 02 8883 3592

Please NOTE: