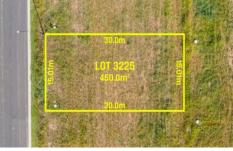

## 28 Sommer Street Gables NSW

Mountview Real Estate exclusively presents this level, Perfect rectangular 15m\*30m lot of 450sqm located in one of Sydney's fastest-growing areas in Gables.

In an exclusive and high position of Sydney's northwest corridor of The Gables Estate, offers great views, is a family lifestyle hub, and is in a real estate hot spot.

Price : \$ 1,180,000 Land Size : 450 sqm

View: https://www.mountviewre.com.au/sale/nsw/-

/gables/residential/land/6860639

Inder Nirman 02 8883 3592

Malwinder Pandher 02 8883 3592

Please NOTE: