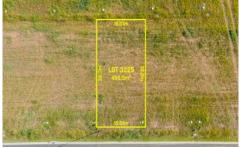

## 28 Sommer Street Gables NSW

Mountview Real Estate exclusively presents this level, Perfect rectangular 15m\*30m lot of 450sqm located in one of Sydney's fastest-growing areas in Gables.

In an exclusive and high position of Sydney's northwest corridor of The Gables Estate, offers great views, is a family lifestyle hub, and is in a real estate hot spot.

Price : \$ 1,180,000 Land Size : 450 sqm

View: https://www.mountviewre.com.au/sale/nsw/-

/gables/residential/land/6860639

Inder Nirman 02 8883 3592

Malwinder Pandher 02 8883 3592

Please NOTE: