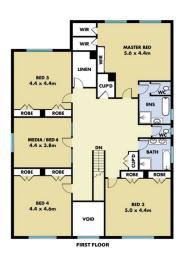

Having been owned by the same family since construction, the meticulous owners have carried out a complete renovation using only the finest fittings and fixtures throughout.

Those needing a home office or in-law accommodation can make use of the practical and spacious floorplan with up to seven bedrooms.

## Boasting:

- Numerous formal and informal living and dining areas

6 🗀 3 🖶 3 🚘

**Price** : \$ 3,550,000 **Land Size** : 837 sgm

View: https://www.mountviewre.com.au/sale/nsw/hills/bella-vista/residential/house/6857067

## **M**ountview<sub>RE</sub>

This floorplan including furniture, fixture measurements and limensions are approximate and for illustrative purposes only. All enquiries must be directed to the agent, vendor or party representing this floor plan