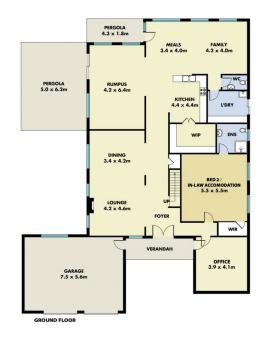

Having been owned by the same family since construction, the meticulous owners have carried out a complete renovation using only the finest fittings and fixtures throughout.

Those needing a home office or in-law accommodation can make use of the practical and spacious floorplan with up to seven bedrooms.

## Boasting:

- Numerous formal and informal living and dining areas

6 🗀 3 🖶 3 🚘

**Price** : \$ 3,550,000 **Land Size** : 837 sgm

View: https://www.mountviewre.com.au/sale/nsw/hills/bella-vista/residential/house/6857067

## **M**ountview<sub>RE</sub>

This floorplan including furniture, fixture measurements and limensions are approximate and for illustrative purposes only. All enquiries must be directed to the agent, vendor or party representing this floor plan