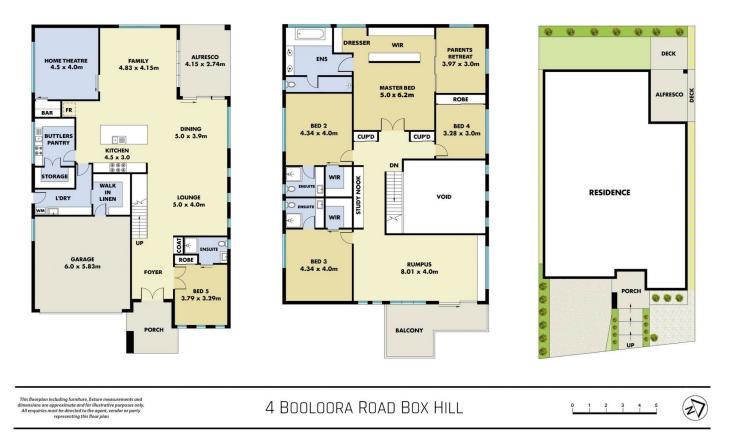

Main Features of this gorgeous home:

- \* Master bedroom room with stylish ensuite, walk-in-robes, dressing area, and parents retreat
- \* Expansive joinery & stonework throughout provides multiple TV cabinets and a built-in bar area
- \* Void over a formal living area provides with 5 meters ceiling height
- \* Commercial-grade window frames and sliding doors
- \* The light and breezy open-plan kitchen, living area bi-fold doors open out to an alfresco
- \* Designer Chandelier & Exclusive lighting throughout the