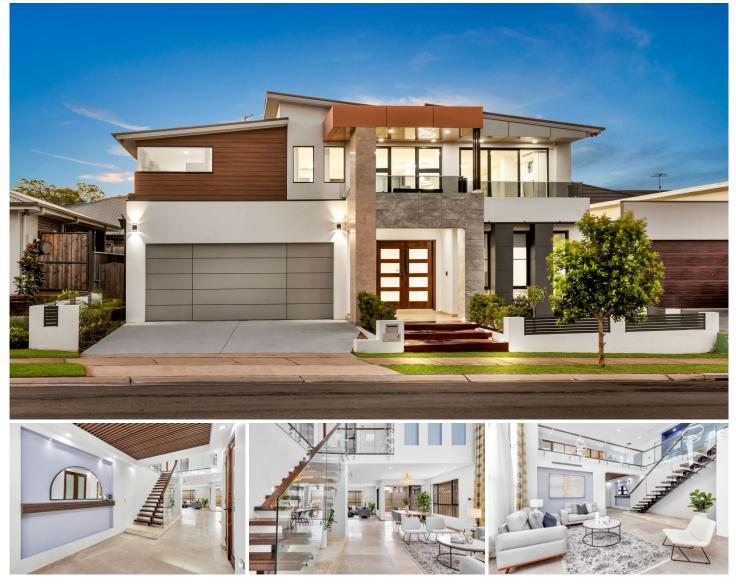

## 4 Booroola Road Gables NSW

Mountview RE is proud to present this East facing, Ultra-Modern Architecturally designed Home by Renowned Canberra Architect "Studio56" Engineered & custom-built, certainly in the heart of The Gables.

Main Features of this gorgeous home:

- \* Master bedroom room with stylish ensuite, walk-in-robes, dressing area, and parents retreat
- \* Expansive joinery & stonework throughout provides multiple TV cabinets and a built-in bar area
- \* Void over a formal living area provides with 5 meters ceiling height
- \* Commercial-grade window frames and sliding doors
- \* The light and breezy open-plan kitchen, living area bi-fold doors open out to an alfresco
- \* Designer Chandelier & Exclusive lighting throughout the