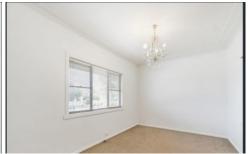

- Large open plan lounge
- Separate kitchen with gas cooking
- Large rumpus room with gas heating provisions, overlooking onto the backyard
- Three bedrooms with built in robes
- Recently renovated bathroom (floor to ceiling tiled)
- Single lock up garage with ample parking on driveway
- Large private backyard and covered entertaining area for children and BBQ
- Set on approx 607sqm level block
- 3 kW SOLAR SYSTEM INSTALLED