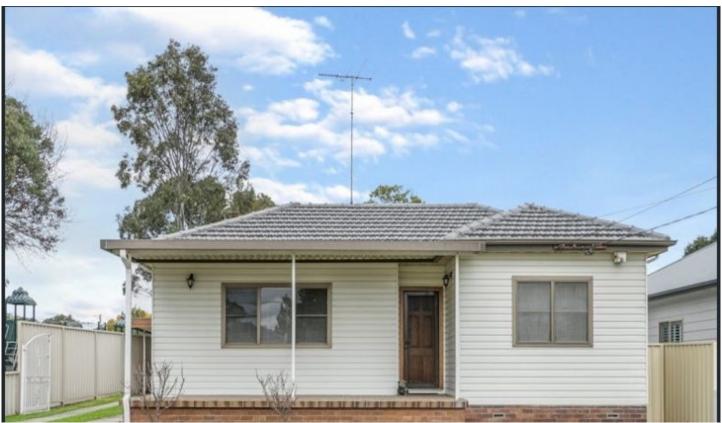

## 20 Derbyshire Avenue Toongabbie NSW

Presenting this beautiful family home located in a sought after area, within minutes walking distance to Pendle Hill High school, station & all amenities.

The property consists of the following features-

- Large open plan lounge
- Separate kitchen with gas cooking
- Large rumpus room with gas heating provisions, overlooking onto the backyard
- Three bedrooms with built in robes
- Recently renovated bathroom (floor to ceiling tiled)
- Single lock up garage with ample parking on driveway
- Large private backyard and covered entertaining area for children and BBQ
- Set on approx 607sqm level block
- 3 kW SOLAR SYSTEM INSTALLED