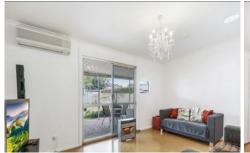

- Large open plan lounge
- Separate kitchen with gas cooking
- Large rumpus room with gas heating provisions, overlooking onto the backyard
- Three bedrooms with built in robes
- Recently renovated bathroom (floor to ceiling tiled)
- Single lock up garage with ample parking on driveway
- Large private backyard and covered entertaining area for children and BBQ
- Set on approx 607sqm level block
- 3 kW SOLAR SYSTEM INSTALLED