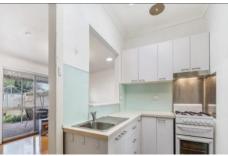

- Large open plan lounge
- Separate kitchen with gas cooking
- Large rumpus room with gas heating provisions, overlooking onto the backyard
- Three bedrooms with built in robes
- Recently renovated bathroom (floor to ceiling tiled)
- Single lock up garage with ample parking on driveway
- Large private backyard and covered entertaining area for children and BBQ
- Set on approx 607sqm level block
- 3 kW SOLAR SYSTEM INSTALLED