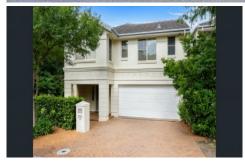

Features of this home include:

- Open plan living, kitchen and dining area
- Gas cooking, stone benchtops, stainless steel appliances and ample cupboard space
- Large covered entertaining area amongst beautifully manicured gardens
- Split zone ducted air conditioning
- Double lock-up garage with plenty of storage