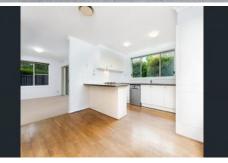

Features of this home include:

- Open plan living, kitchen and dining area
- Gas cooking, stone benchtops, stainless steel appliances and ample cupboard space
- Large covered entertaining area amongst beautifully manicured gardens
- Split zone ducted air conditioning
- Double lock-up garage with plenty of storage