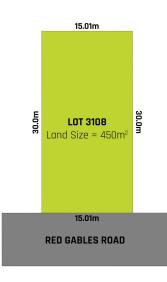

## Mountviewre

LOT 3108 RED GABLES ROAD, BOX HILL

DISCLAMER:

PLANS SHOWN ARE FOR MARKETIND PURPOSES ONLY, ALL DIMENSIONS ARE APPROXIMAT
NOT TO SCALE. THEY ARE SUBJECT TO ERRORS AND INACCURACIES AND NO LIMITY HIS
ACCEPTED. INTERESTED PARTIES SHOULD MAKE THEIR OWN INQUIRIES.

## 3108/ The Gables Box Hill NSW

Mountview Real Estate exclusively presents this level lot of 450sqm located in one of Sydney's fastest-growing areas in The Gables Estate of Box Hill.

In an exclusive and thriving position of Sydney's northwest corridor of The Gables Estate, offers a family lifestyle hub and is in a real estate hot spot.

Price : \$ 1,155,555 Land Size : 450 sqm

View: https://www.mountviewre.com.au/sale/nsw/

western-sydney/box-hill/residential/land/682

1331

Inder Nirman 02 8883 3592

Malwinder Pandher 02 8883 3592