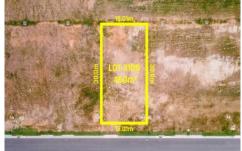

## 3108/ The Gables Box Hill NSW

Mountview Real Estate exclusively presents this level lot of 450sqm located in one of Sydney's fastest-growing areas in The Gables Estate of Box Hill.

In an exclusive and thriving position of Sydney's northwest corridor of The Gables Estate, offers a family lifestyle hub and is in a real estate hot spot.

Price : \$ 1,155,555 Land Size : 450 sqm

View: https://www.mountviewre.com.au/sale/nsw/

western-sydney/box-hill/residential/land/682

1331

Inder Nirman 02 8883 3592

Malwinder Pandher 02 8883 3592