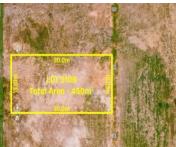

## 3108/ The Gables Box Hill NSW

Mountview Real Estate exclusively presents this level lot of 450sqm located in one of Sydney's fastest-growing areas in The Gables Estate of Box Hill.

In an exclusive and thriving position of Sydney's northwest corridor of The Gables Estate, offers a family lifestyle hub and is in a real estate hot spot.

Price : \$ 1,155,555 Land Size : 450 sqm

View: https://www.mountviewre.com.au/sale/nsw/

western-sydney/box-hill/residential/land/682

1331

Inder Nirman 02 8883 3592

Malwinder Pandher 02 8883 3592