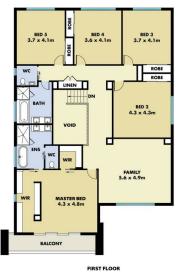

This fully Upgraded-double-story residence offers space, quality, and style with generous living spaces, 2 Master Bedrooms with ensuites, and Walk-in wardrobes. Then you have this separate home theatre, fantastic for movie nights.

Inder Nirman 02 8883 3592

Malwinder Pandher 02 8883 3592

0 1 2 3 4 5

This floorplan including furniture, fixture measurements and dimensions are approximate and for illustrative purposes only. All enquiries must be directed to the agent, vendor or party representing this floor plan

88 SUNDOWNER PARKWAY BOX HILL