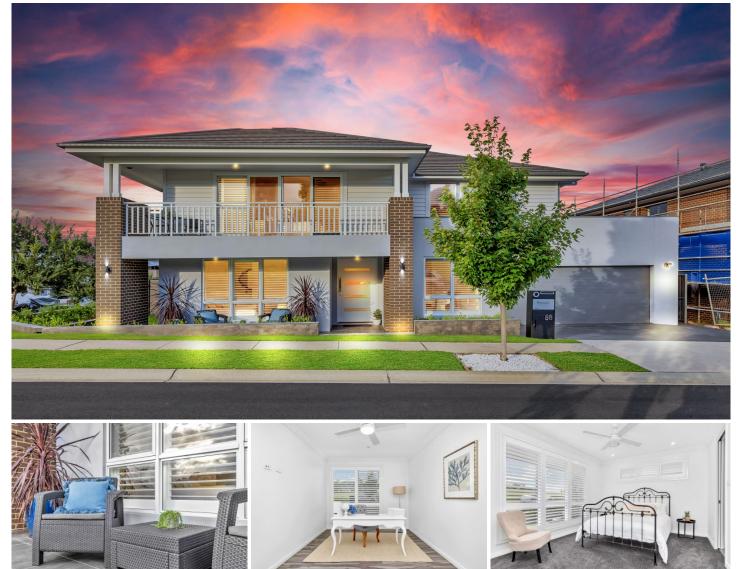

## 88 Sundowner Parkway Gables NSW

Mountview RE is proud to present this Masterpiece by MOJO Homes, a Large Approx 55 Sq, Six bedrooms family home on 622 Sqm Land Size, Certainly positioned in arguably one of the most sought-after streets in Gables.

This fully Upgraded-double-story residence offers space, quality, and style with generous living spaces, 2 Master Bedrooms with ensuites, and Walk-in wardrobes. Then you have this separate home theatre, fantastic for movie nights.

Main Features to highlight:

~ Attractive Facade with Wide front door Entry & beautifully Landscaped

- ~ Large balcony with uninterrupted views
- ~ Home office downstairs could be used as 7th Bedroom
- ~ Texture rendered all sides
- ~ Two extra Powder rooms, one on the ground floor & one

6 🛤 3 🚔 2 🚘

| Price         |
|---------------|
| Building Size |
| Land Size     |
| View          |

- : \$ 2,400,000
- : 503.41 sqm
- : 622 sqm
- : https://www.mountviewre.com.au/sale/n

sw/-/gables/residential/house/6813275