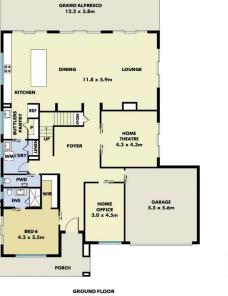

Main Features to highlight:

~ Attractive Facade with Wide front door Entry & beautifully Landscaped

- ~ Large balcony with uninterrupted views
- ~ Home office downstairs could be used as 7th Bedroom
- ~ Texture rendered all sides
- ~ Two extra Powder rooms, one on the ground floor & one

Inder Nirman 02 8883 3592

Malwinder Pandher 02 8883 3592

0 1 2 3 4 5

This floorplan including furniture, fixture measurements and dimensions are approximate and for illustrative purposes only. All enquiries must be directed to the agent, vendor or party representing this floor plan

88 SUNDOWNER PARKWAY BOX HILL