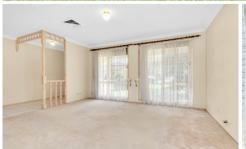

## Boasting:

- North facing aspect on a 450sqm block
- Four bedrooms with built-in wardrobes, walk-in wardrobe and ensuite to master bedroom
- Formal and everyday living and dining areas
- Central gas kitchen with breakfast bar and ample bench and storage space
- Two bathrooms, main with separate shower and bath
- Internal laundry for linen work and storage