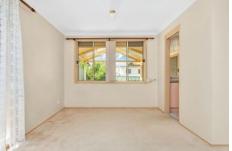

## Boasting:

- North facing aspect on a 450sqm block
- Four bedrooms with built-in wardrobes, walk-in wardrobe and ensuite to master bedroom
- Formal and everyday living and dining areas
- Central gas kitchen with breakfast bar and ample bench and storage space
- Two bathrooms, main with separate shower and bath
- Internal laundry for linen work and storage