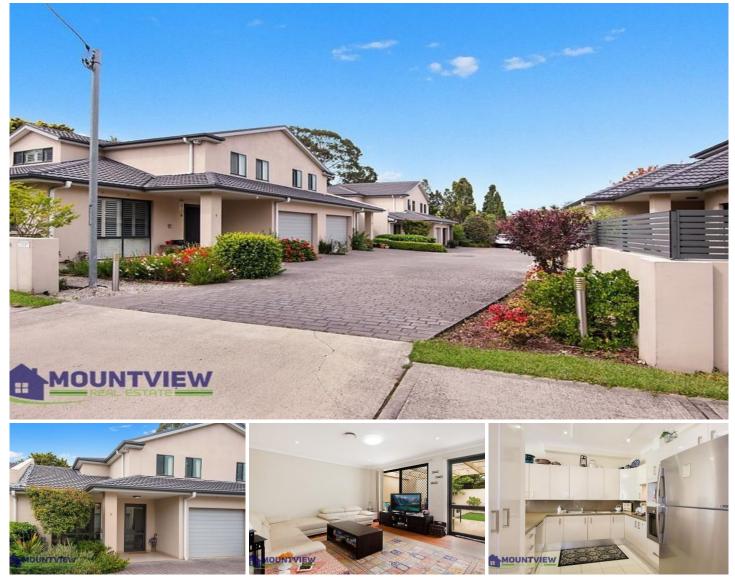

## 5/2-6 Andrew Avenue West Pymble NSW

Mountview RE welcomes you to this relaxed and welcoming independent living community that has been specially designed for over 55s. Built in 2012 this stylish and spacious townhouse offers a flexible floor plan, plenty of outdoor living space, quality finishes and an ultra-convenient location. French doors in the living area flow to an expansive tiled alfresco covered terrace.

Motivated Vendors Must Sell!

Here is a list of features:

- High ceilings on ground floor
- Spacious Master bedroom on ground floor with buil-in-robes and access to large bathroom
- 2 Bedrooms upstairs and sitting room/study nook
- Modern bathroom with bath tub
- 40mm caesarstone kitchen with European appliances,