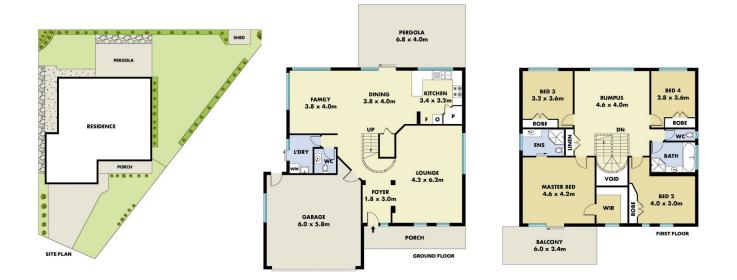

## 4 🛤 2 🚔 2 🚘

Land Size : 485 sqm

: https://www.mountviewre.com.au/lease/nsw /western-sydney/glenwood/residential/hous e/6764426

View

Mvre Rentals 02 8883 3592

Georgette Siew 02 8883 3592

| This floorplan including furniture, fixture measurements and<br>dimensions are approximate and for illustrative purposes only.<br>All enquiries must be directed to the agent, vendor or party<br>representing this floor plan | 16 BLUEBERRY GROVE GLENWOOD |  |
|--------------------------------------------------------------------------------------------------------------------------------------------------------------------------------------------------------------------------------|-----------------------------|--|
|--------------------------------------------------------------------------------------------------------------------------------------------------------------------------------------------------------------------------------|-----------------------------|--|