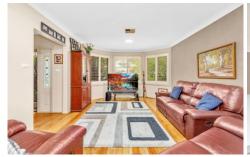

This is a gem, spacious timber floored formal lounge and dining room, meals area off immaculate kitchen with dishwasher, three double sized bedrooms.

Master bedroom includes built-ins and ensuite, other bedrooms include built-ins, other features include ducted reversal cycle air conditioning, alarm system, renovated bathrooms, auto double garage with internal access.