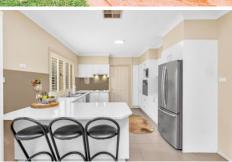

This is a gem, spacious timber floored formal lounge and dining room, meals area off immaculate kitchen with dishwasher, three double sized bedrooms.

Master bedroom includes built-ins and ensuite, other bedrooms include built-ins, other features include ducted reversal cycle air conditioning, alarm system, renovated bathrooms, auto double garage with internal access.