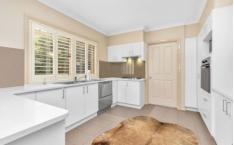

This is a gem, spacious timber floored formal lounge and dining room, meals area off immaculate kitchen with dishwasher, three double sized bedrooms.

Master bedroom includes built-ins and ensuite, other bedrooms include built-ins, other features include ducted reversal cycle air conditioning, alarm system, renovated bathrooms, auto double garage with internal access.