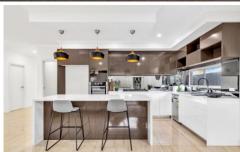

## Featuring:

- Designer kitchen positioned in the heart of the home with 900mm gas cooktop, large butlers pantry, plus additional storage and prep area
- Light-filled, open plan lounge, dining and living areas
- Master bedroom suite with concealed walk-in robes and stylish ensuite bathroom
- Three additional bedrooms, each with built-in robes
- Tiled throughout the property