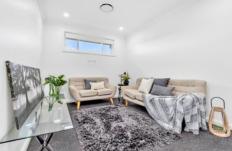

## Featuring:

- Designer kitchen positioned in the heart of the home with 900mm gas cooktop, large butlers pantry, plus additional storage and prep area
- Light-filled, open plan lounge, dining and living areas
- Master bedroom suite with concealed walk-in robes and stylish ensuite bathroom
- Three additional bedrooms, each with built-in robes
- Tiled throughout the property