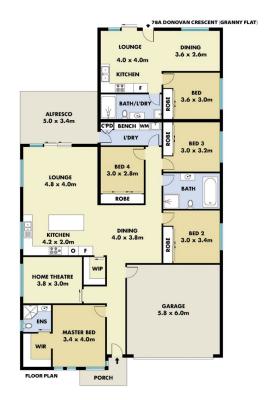

## 78 Donovan Boulevard Gregory Hills NSW

Mountview RE is proud to present this luxury home positioned on a 475SQM block and surrounded by other newly-built homes. House with a contemporary, open-plan layout with multiple entertaining, media room, living and dining zones plus four generous size bedrooms, this property caters to a large family with ease. Short Stroll to schools, shops, parks and public transport links.

## Featuring:

- Designer kitchen positioned in the heart of the home with 900mm gas cooktop, large butlers pantry, plus additional storage and prep area
- Light-filled, open plan lounge, dining and living areas
- Master bedroom suite with concealed walk-in robes and stylish ensuite bathroom
- Three additional bedrooms, each with built-in robes
- Tiled throughout the property

5 🗀 2 🔓 2 🖨

Land Size: 475 sqm

View: https://www.mountviewre.com.au/lease/nsw

/macarthurcamden/gregory-hills/residential/

house/6738330

Mvre Rentals 02 8883 3592

**Georgette Siew** 02 8883 3592

This floorplan including furniture, fixture measurements and limensions are approximate and for illustrative purposes only. All enquiries must be directed to the agent, vendor or party representing this floor plan