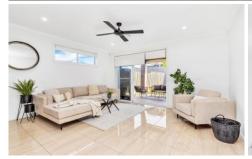

## Featuring:

- Designer kitchen positioned in the heart of the home with 900mm gas cooktop, large butlers pantry, plus additional storage and prep area
- Light-filled, open plan lounge, dining and living areas
- Master bedroom suite with concealed walk-in robes and stylish ensuite bathroom
- Three additional bedrooms, each with built-in robes
- Tiled throughout the property