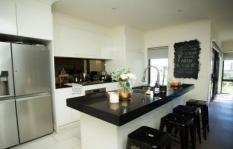

## Boasting:

- Three light-filled bedrooms with floor to ceiling windows, all with built-in robes
- Enormous master suite with a ample robe space and large ensuite
- Newly updated quality timber flooring throughout no carpets!
- Modern kitchen with gas cooktop, glass splashback, stone bench tops and breakfast bar
- Open plan lounge and dining room, plus additional