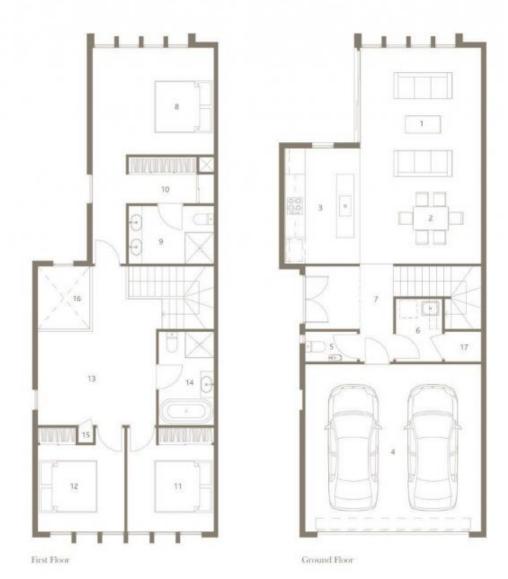

## THE PARC

Sunland Group

[TYPE E] LOTS 2,9,16

Ground Floor Area 107m2 First Floor Area 86m2 Total Area 193m2

 $1\ Living + 2\ Dining + 3\ Kitchen + 4\ Garage + 5\ Powder\ Room + 6\ Laundry + 7\ Hall + 8\ Bedroom\ 1 + 9\ Ensuite \\ 10\ Walk in\ Robe + 11\ Bedroom\ 2 + 12\ Bedroom\ 3 + 13\ Study + 14\ Bathroom + 15\ Linen + 16\ Void + 17\ Store$ 

10 Walk in Robe | 11 Bedroom 2 | 12 Deutroom 3 | 13 Stady | Memorial Ave Kellyville New South Wales 2155 Telephone 1800 559 978 sunlandgroup.com.au