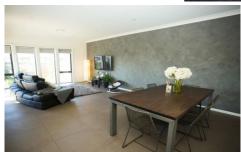

## Boasting:

- Three light-filled bedrooms with floor to ceiling windows, all with built-in robes
- Enormous master suite with a ample robe space and large ensuite
- Newly updated quality timber flooring throughout no carpets!
- Modern kitchen with gas cooktop, glass splashback, stone bench tops and breakfast bar
- Open plan lounge and dining room, plus additional