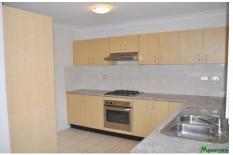

## Features:

3 generous bedrooms with built in robes to all Master with ensuite
3 Split system air conditioning units
Modern kitchen with gas cooking
Modern bathroom
Tiled throughout downstairs living area, carpet upstairs
3rd toilet available downstairs in internal laundry
Outdoor entertaining area
Double lockup car garage