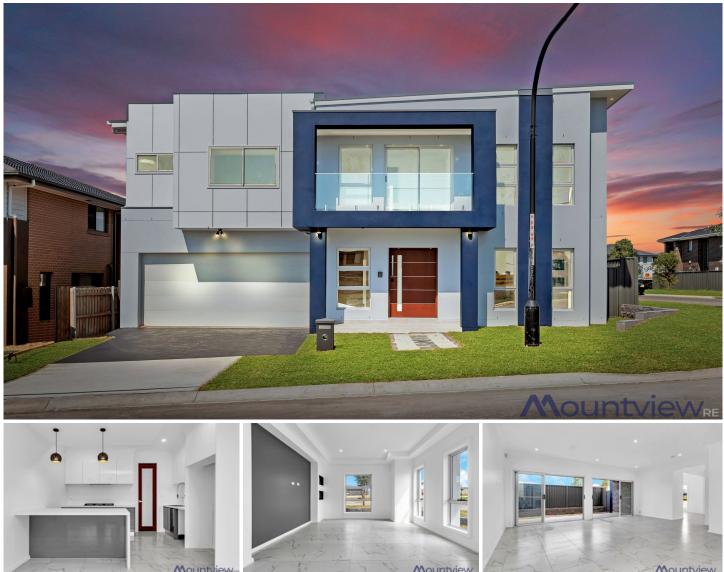

## 53 Ashburton Crescent Schofields NSW

Mountview RE is proud to present this brand new architect designed stunning family home located in a quiet location.

## Boasting:

- ~ Practical and spacious floorplan
- ~ Formal living room

~ 40mm stone benchtops with polyurethane soft close cabinetry, 900mm stainless steel appliances, gas cooking, dishwasher and ample storage space

- $\sim$  Generous size living area with 2 sliding doors opens to alfresco
- ~ Power room facility downstairs
- ~ Four bedrooms upstairs
- ~ Stunning main bathroom with stylish bath tub
- ~ Master with walk-in-robe and stylish ensuite
- ~ Great sized alfresco with a low maintenance backyard
- ~ Double auto car garage with internal access