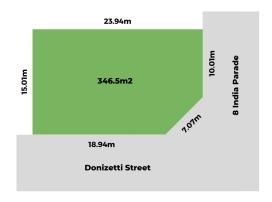

## 8 India Parade Rouse Hill NSW

Located in the heart of the Northwest growth corridor and approximately 1km from Tallawong station,

**Price** : \$ 875,000 **Land Size** : 346 sqm

**View**: https://www.mountviewre.com.au/sale/nsw/

hills/rouse-hill/residential/land/6610087

Rahul Sehgal 02 8883 3592

Chet Greatbatch Murphy 02 8883 3592