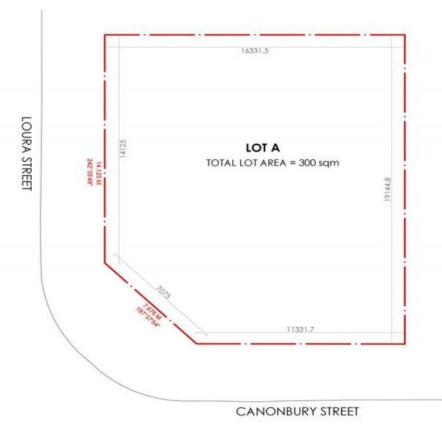

## Mountviewre

31 Loura Street Road Schofields NSW

Mountview RE are proud to present this opportunity for you to buy a registered 300sqm block of land to build your first home. There are 2 lots to choose from. Schofields is going under rapid change and there is already quality houses built on the street and the surroundings.

Don't miss out, Call Mountview RE office now!!

**Price** : \$ 455,000 **Land Size** : 300 sqm

View: https://www.mountviewre.com.au/sale/nsw/

western-sydney/schofields/residential/land/6

556432

Malwinder Pandher 02 8883 3592