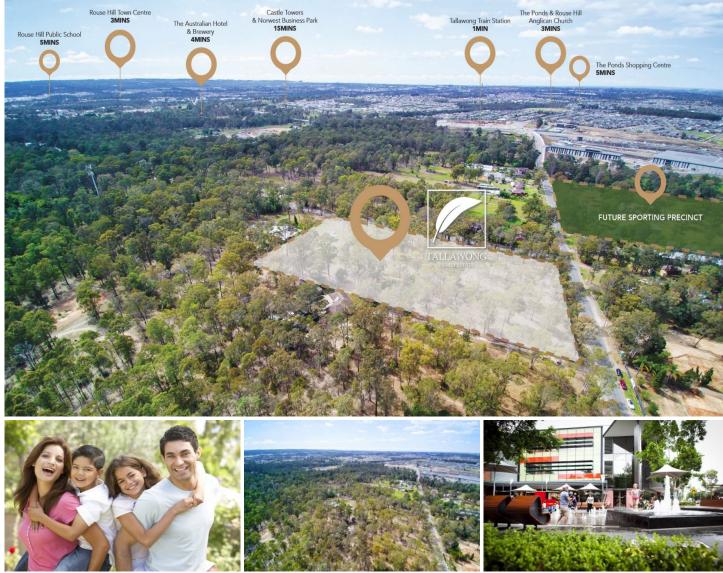

## 41/141 Tallawong Road Rouse Hill NSW

Want to Build Dream Home in Sydney's Top 10 most sought after suburb Rouse Hill, Tallawong Road is the most prestigious Road in the area. In walking distance to the Sydney Metro Tallawong Station and the upcoming adjoining Shopping precincts, 95% of land in this area is sold out.

MOUNTVIEW GROUP IS NOW SELLING FEW LIMITED BLOCKS OF LAND -

- wide fronted block -
- registration by May 2021
- directly opposite a park
- free to choose your own builder and own design

View : https://www.mountviewre.com.au/sale/nsw/hills/ro use-hill/residential/land/6549304