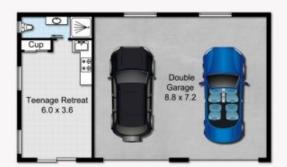

## 63 Daraya Road Marayong NSW

Mountview RE is proud to present this brick veneer family home positioned in one of the best & quietest cul-de-sac location. This property boasts an impressive 790.4m2 block with wide side access to drive car, boat or a trailer thru. This great property would suit either an investor looking for dual income potential or for the owner occupier who is looking for in-law-accommodation/teenage retreat.

## 63 Daraya Road, Marayong

Floor Area Sizes

Internal 154m<sup>2</sup>

Garage 32m<sup>2</sup>

External 05m<sup>2</sup>

Total 191m<sup>2</sup>

Block Size 790m<sup>2</sup>

Floor Plans designed for marketing purposes only and are indicative to approximate size and structure.

All dimensions are approximate. Not drawn to exact scale and no liability will be accepted.

🏟 191 m²