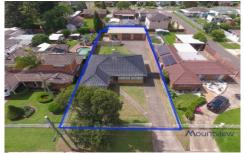

## 63 Daraya Road, Marayong

Floor Area Sizes

Internal 154m<sup>2</sup>

Garage 32m<sup>2</sup>

External 05m<sup>2</sup>

Total 191m<sup>2</sup>

Block Size 790m<sup>2</sup>

Floor Plans designed for marketing purposes only and are indicative to approximate size and structure.

All dimensions are approximate. Not drawn to exact scale and no liability will be accepted.

🏟 191 m²