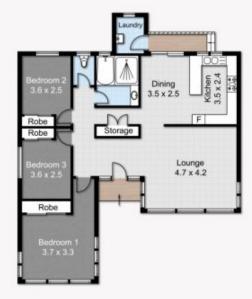

## Main Features:

- Three generously sized bedrooms, featuring mirrored built

4 🕒 2 🔓 2 🗬

**Price** : \$ 763,500 **Land Size** : 790 sqm

View: https://www.mountviewre.com.au/sale/nsw/

western-sydney/marayong/residential/house

## 63 Daraya Road, Marayong

Floor Area Sizes

Internal 154m<sup>2</sup>

Garage 32m<sup>2</sup>

External 05m<sup>2</sup>

Total 191m<sup>2</sup>

Block Size 790m<sup>2</sup>

Floor Plans designed for marketing purposes only and are indicative to approximate size and structure.

All dimensions are approximate. Not drawn to exact scale and no liability will be accepted.

🏟 191 m²