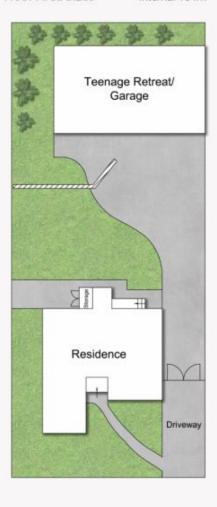

## 63 Daraya Road Marayong NSW

Mountview RE is proud to present this brick veneer family home positioned in one of the best & quietest cul-de-sac location. This property boasts an impressive 790.4m2 block with wide side access to drive car, boat or a trailer thru. This great property would suit either an investor looking for dual income potential or for the owner occupier who is looking for in-law-accommodation/teenage retreat.

## 63 Daraya Road, Marayong

Floor Area Sizes

Internal 154m<sup>2</sup>

Garage 32m<sup>2</sup>

External 05m<sup>2</sup>

Total 191m<sup>2</sup>

Block Size 790m<sup>2</sup>

Floor Plans designed for marketing purposes only and are indicative to approximate size and structure.

All dimensions are approximate. Not drawn to exact scale and no liability will be accepted.

🏟 191 m²