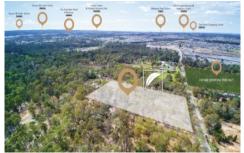

## 13/141 Tallawong Road Rouse Hill NSW

Want to Build Dream Home in Sydney's Top 10 most sought after suburb Rouse Hill, Tallawong Road is the most prestigious Road in the area. In walking distance to the Sydney Metro Tallawong Station and the upcoming adjoining Shopping precincts, 95% of land in this area is sold out.

MOUNTVIEW GROUP IS NOW SELLING FEW LIMITED BLOCKS OF LAND -

- wide fronted block -
- registration by May 2021
- directly opposite a park
- free to choose your own builder and own design

**Price**:\$830,000