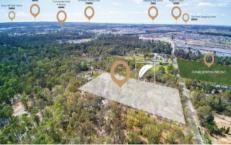

## 31/141 Tallawong Road Rouse Hill NSW

Want to Build Dream Home in Sydney's Top 10 most sought after suburb Rouse Hill, Tallawong Road is the most prestigious Road in the area. In walking distance to the Sydney Metro Tallawong Station and the upcoming adjoining Shopping precincts, 95% of land in this area is sold out.

MOUNTVIEW GROUP IS NOW SELLING FEW LIMITED BLOCKS OF LAND -

- wide fronted block -
- registration by May 2021
- directly opposite a park
- free to choose your own builder and own design

**Price:** \$841,049