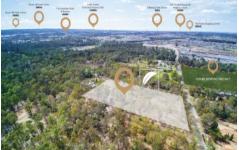

MOUNTVIEW GROUP IS NOW SELLING FEW LIMITED BLOCKS OF LAND -

- wide fronted block -
- registration by May 2021
- directly opposite a park
- free to choose your own builder and own design

**Price**: \$700,000