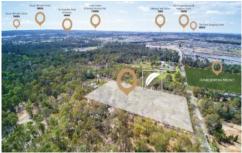

Mountview Group IS NOW SELLING FEW LIMITED BLOCKS OF LAND -

- wide fronted block -
- registration by May 2021
- directly opposite a park
- free to choose your own builder and own design

**View :** https://www.mountviewre.com.au/sale/nsw/hills/rouse-hill/residential/land/6538971