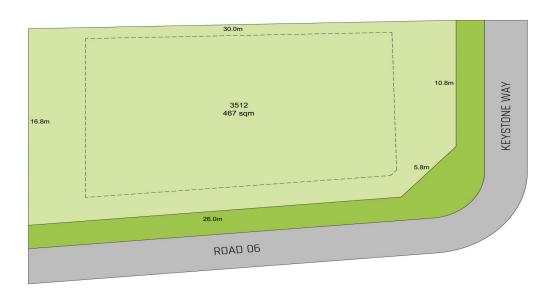

## **M**ountview<sub>RE</sub>

This site plan including measurements and dimensions are approximate and for illustrative purposes only.

LOT #3512

## 3512/ The Gables Box Hill NSW

Mountview Real Estate exclusively presents this corner lot of 467sqm located in one of Sydney's fastest growing areas in The Gables Estate of Box Hill.

In an exclusive and thriving position of Sydney's north-west corridor of The Gables Estate, offers a family lifestyle hub and is in a real estate hot spot.

**Price** : \$ 909,000 **Land Size** : 467 sqm

View: https://www.mountviewre.com.au/sale/nsw/

western-sydney/box-hill/residential/land/653

0586

Malwinder Pandher 02 8883 3592

Rahul Sehgal 02 8883 3592