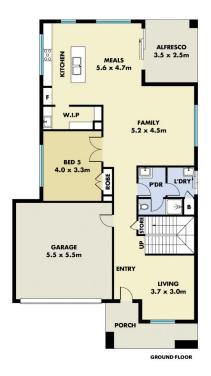

Perfect for entertaining, this home comprises of its own theatre, multiple living areas, outdoor alfresco and a manicured backyard with decked area. With four sizeable bedrooms with ceiling fans, there is sure to be a space to please every member of the family.

Property Features Include:

- \* Manicured front yard upon arrival
- \* Formal living area
- \* Additional upstairs living space
- \* Home theatre/Media room/5th Bedroom

5 📭 3 🔓 2 😭

**Price** : \$ 1,450,000 **Land Size** : 441 sgm