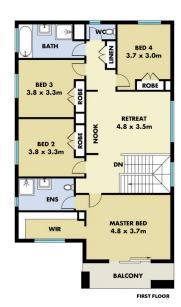

Perfect for entertaining, this home comprises of its own theatre, multiple living areas, outdoor alfresco and a manicured backyard with decked area. With four sizeable bedrooms with ceiling fans, there is sure to be a space to please every member of the family.

Property Features Include:

- \* Manicured front yard upon arrival
- \* Formal living area
- \* Additional upstairs living space
- \* Home theatre/Media room/5th Bedroom

5 📭 3 🔓 2 😭

**Price** : \$ 1,450,000 **Land Size** : 441 sgm