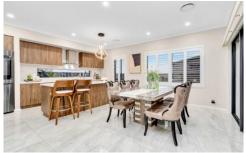

Perfect for entertaining, this home comprises of its own theatre, multiple living areas, outdoor alfresco and a manicured backyard with decked area. With four sizeable bedrooms with ceiling fans, there is sure to be a space to please every member of the family.

Property Features Include:

- \* Manicured front yard upon arrival
- \* Formal living area
- \* Additional upstairs living space
- \* Home theatre/Media room/5th Bedroom

5 📭 3 🔓 2 😭

**Price** : \$ 1,450,000 **Land Size** : 441 sgm