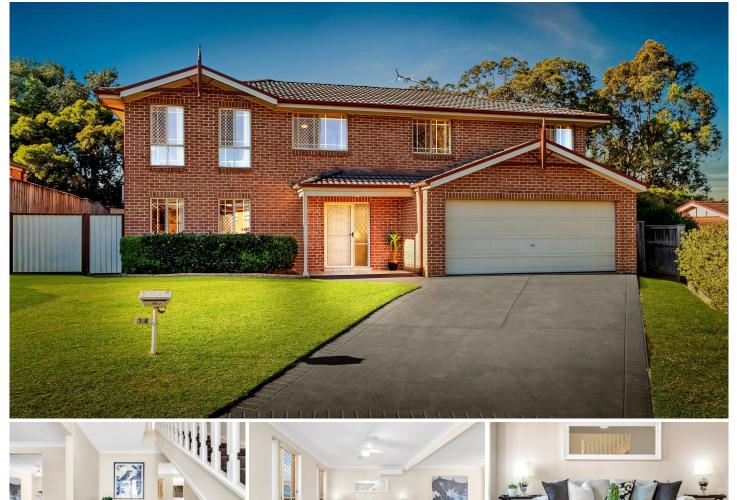

## 14 Redbush Close Rouse Hill NSW

Mountview RE is proud to present this well-presented home offers convenience and accessibility for the modern family on 440sqm block of land.

Generous spacious living areas and extra rumpus upstairs, means plenty of room for the family and all within easy walking distance to the school, shops, parks, transport and sports fields.

## Featuring:

- ~ Privately situated in cul-de-sac position
- ~ Formal lounge and dining
- ~ 4 Bedrooms, all with built ins and ceiling fans
- ~ Master bedroom has walk in robe and ensuite
- ~ Spacious kitchen, family room and meals area
- $\sim$  Ducted Air conditioning and gas heating for complete temperature control
- ~ Downstairs powder room

## 4 🛤 2 🚔 2 🚔

| Price     | :\$1,280,000  |
|-----------|---------------|
| Land Size | : 440 sqm     |
| View      | : https://www |

: https://www.mountviewre.com.au/sale/nsw/ hills/rouse-hill/residential/house/6462218