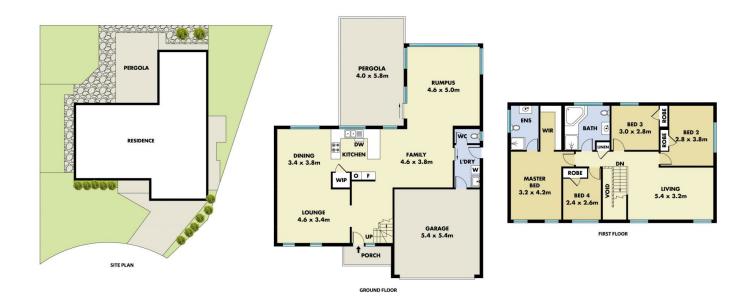

## Featuring:

- ~ Privately situated in cul-de-sac position
- ~ Formal lounge and dining
- ~ 4 Bedrooms, all with built ins and ceiling fans
- ~ Master bedroom has walk in robe and ensuite
- ~ Spacious kitchen, family room and meals area
- $\sim$  Ducted Air conditioning and gas heating for complete temperature control
- ~ Downstairs powder room

Malwinder Pandher 02 8883 3592

Rahul Sehgal 02 8883 3592

| This floorplan including furniture, fixture measurements and<br>dimensions are approximate and for illustrative purposes only.<br>All enquiries must be directed to the agent, vendor or party<br>representing this floor plan | 14 REDBUSH CLOSE ROUSE HILL |  |
|--------------------------------------------------------------------------------------------------------------------------------------------------------------------------------------------------------------------------------|-----------------------------|--|
|--------------------------------------------------------------------------------------------------------------------------------------------------------------------------------------------------------------------------------|-----------------------------|--|