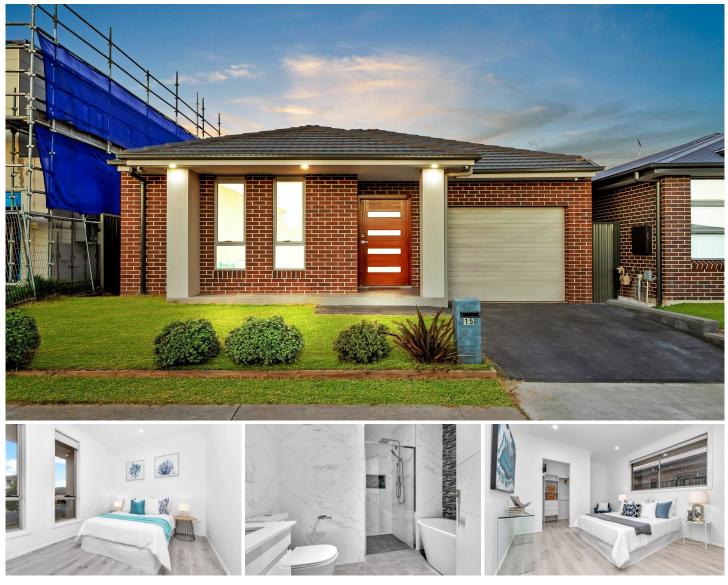

## **15 Agland Avenue Marsden Park NSW**

Mountview RE is proud to present this beautiful family home. Filled with premium quality fittings and fixtures throughout.

Featuring:

? Practical and spacious floorplan with plenty of sunlight throughout

- ? Charming brick facade
- ? Porcelain tiles & timber flooring throughout
- ? Ducted Aircon throughout
- ? 4 bedrooms with built-in wardrobes

View

| Price      | :\$835,00 |
|------------|-----------|
| I and Size | • 250 som |