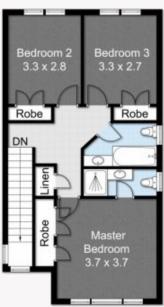

### 17 Karri Place, Parklea

Floor Area Sizes

Internal 111m<sup>2</sup>

Garage 18m<sup>2</sup>

External 41m<sup>2</sup>

Total 170m<sup>2</sup>

Block Size 291m<sup>2</sup>

## **M**ountview

**GROUND FLOOR** FIRST FLOOR

Floor Plans designed for marketing purposes only and are indicative to approximate size and structure.

All dimensions are approximate. Not drawn to exact scale and no liability will be accepted.