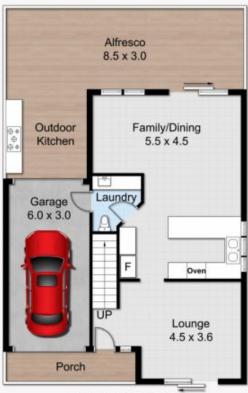

### 17 Karri Place, Parklea

Floor Area Sizes

Internal 111m<sup>2</sup>

Garage 18m<sup>2</sup>

External 41m<sup>2</sup>

Total 170m<sup>2</sup>

Block Size 291m<sup>2</sup>

## **M**ountview

**GROUND FLOOR** FIRST FLOOR

Floor Plans designed for marketing purposes only and are indicative to approximate size and structure.

All dimensions are approximate. Not drawn to exact scale and no liability will be accepted.