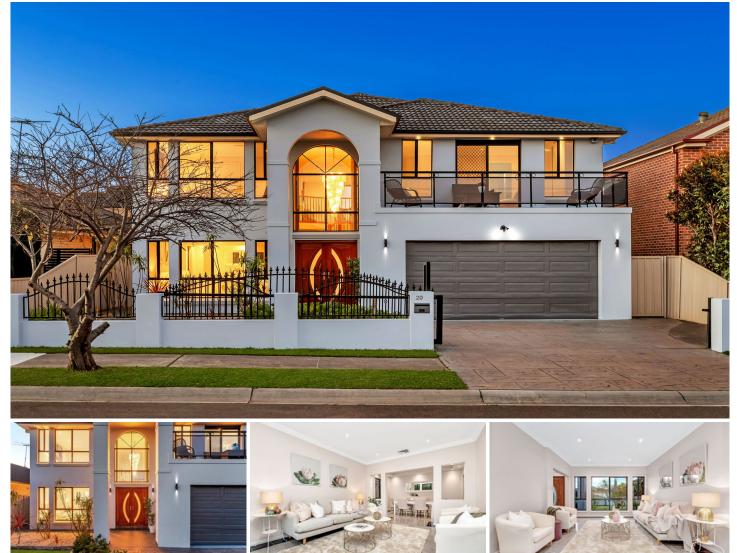

## 20 Rebellion Circuit Beaumont Hills NSW

This property will be publicly Auctioned via the Auction Now platform on Sun 27th June 12noon (AEST)

## Registration

https://auctionnow.com.au/properties/71666

Mountview RE is proud to present this enormous family home with two master suites located in the prestigious Iron Bark Ridge PS Catchment Zone. Only moments to Rouse Hill and Kellyville Metro Stations with bus stops at your doorstep your family will love the convenience of this executive style living home.

## Boasting:

- Grand Entry with soaring ceilings leading onto separated formal and informal living and dining areas

- Plenty of sunlight through the home with north facing

| 5 🛤 | 4 🚔 | 2 🖨 |
|-----|-----|-----|
|-----|-----|-----|