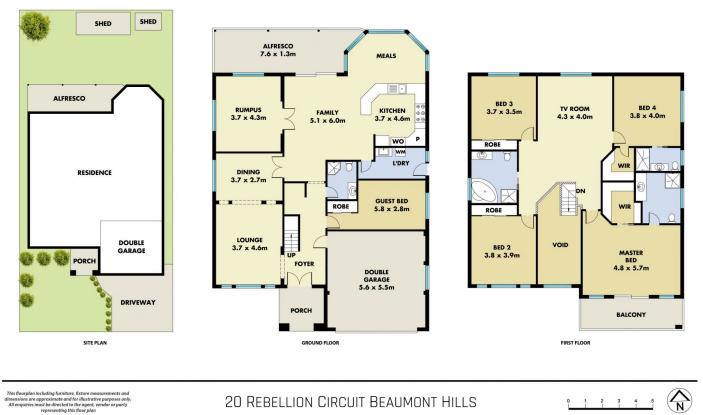

Affie Asadi 02 8883 3592

1 2 3 4 5

°

This floorplan including furniture, fixture measurements and dimensions are approximate and for illustrative purposes only. All enquiries must be directed to the agent, vendor or party representing this floor plan

**20 REBELLION CIRCUIT BEAUMONT HILLS**