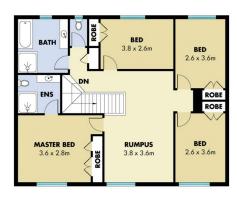

## Boasting:

- Open plan living, kitchen and dining areas
- Great sized kitchen with gas cooking, stainless steel appliances and ample storage space
- Dedicated formal living as well as separate rumpus

This floorplan including furniture, fixture measurements and dimensions are approximate and for illustrative purposes only. All enquiries must be directed to the agent, vendor or party representing this floor plan