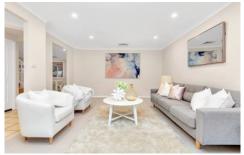

## Boasting:

- Open plan living, kitchen and dining areas
- Great sized kitchen with gas cooking, stainless steel appliances and ample storage space
- Dedicated formal living as well as separate rumpus