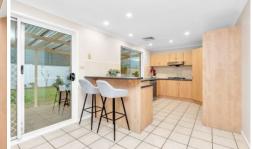

## Boasting:

- Open plan living, kitchen and dining areas
- Great sized kitchen with gas cooking, stainless steel appliances and ample storage space
- Dedicated formal living as well as separate rumpus