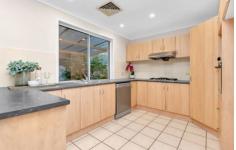

## Boasting:

- Open plan living, kitchen and dining areas
- Great sized kitchen with gas cooking, stainless steel appliances and ample storage space
- Dedicated formal living as well as separate rumpus