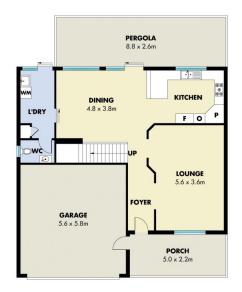

## Boasting:

- Open plan living, kitchen and dining areas
- Great sized kitchen with gas cooking, stainless steel appliances and ample storage space
- Dedicated formal living as well as separate rumpus

This floorplan including furniture, fixture measurements and dimensions are approximate and for illustrative purposes only. All enquiries must be directed to the agent, vendor or party representing this floor plan