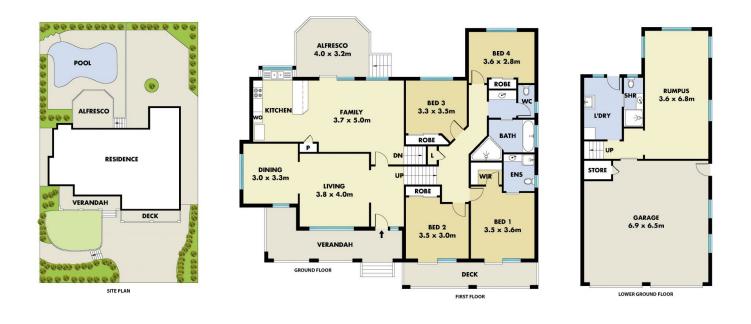

Immaculate split-level family home offers plenty of light-filled living space for growing families. The ground floor provides versatility in living with the inclusion of both formal and informal spaces carefully cantered around a kitchen with a gas cooktop. A large downstairs family area opens to a generous covered alfresco, follows on to a beautiful pool perfect for entertaining family and friends.

Upstairs consists of four well-sized bedrooms all with Built-in Wardrobes, the master suite also includes an ensuite & a Large Balcony. With the Kellyville metro, a short 650m walk away and easy access to buses, shops, and schools.

**Inder Nirman** 02 8883 3592

**Malwinder Pandher** 02 8883 3592

| This floorplan including furniture, fixture measurements and<br>dimensions are approximate and for illustrative purposes only.<br>All enquiries must be directed to the agent, vendor or party<br>representing this floor plan | 13 GAINSFORD DRIVE KELLYVILLE |  |
|--------------------------------------------------------------------------------------------------------------------------------------------------------------------------------------------------------------------------------|-------------------------------|--|
|--------------------------------------------------------------------------------------------------------------------------------------------------------------------------------------------------------------------------------|-------------------------------|--|