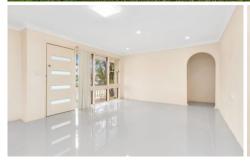

## Features of this home include:

- ~ Spacious formal lounge and dining room with porcelain tiles
- ~ Family and meals area enjoys seamless outdoor flow
- ~ Undercover patio for BBQ and outdoor entertaining
- ~ Kitchen with gas cooking adjoining with meals area