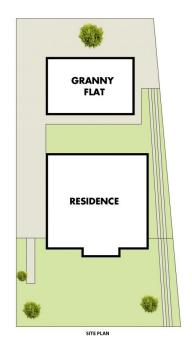

## 2 Siandra Avenue Shalvey NSW

Mountview RE presents this neatly presented home with separate granny flat occupies a generous 570sqm block on high side of street. Short drive to Westfield Shopping Centre Mt Druitt, train station, to all the outlets at Marsden Park including Ikea, Bunnings, Aldi, Costco, Lindt Factory.

2 & 2A SIANDRA AVENUE SHALVEY