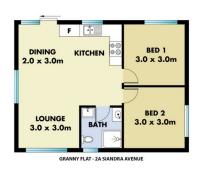

## **M**ountview<sub>RE</sub>

This floorplan including furniture, fixture measurements and dimensions are approximate and for illustrative purposes only. All enquiries must be directed to the agent, vendor or party representing this floor plan

2 & 2A SIANDRA AVENUE SHALVEY