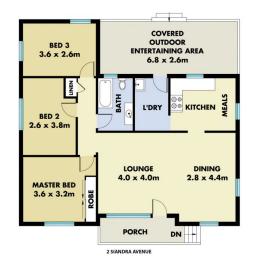

## Features of this home include:

- ~ Spacious formal lounge and dining room with porcelain tiles
- ~ Family and meals area enjoys seamless outdoor flow
- ~ Undercover patio for BBQ and outdoor entertaining
- ~ Kitchen with gas cooking adjoining with meals area

## **M**ountview<sub>RE</sub>

This floorplan including furniture, fixture measurements and dimensions are approximate and for illustrative purposes only. All enquiries must be directed to the agent, vendor or party representing this floor plan

2 & 2A SIANDRA AVENUE SHALVEY