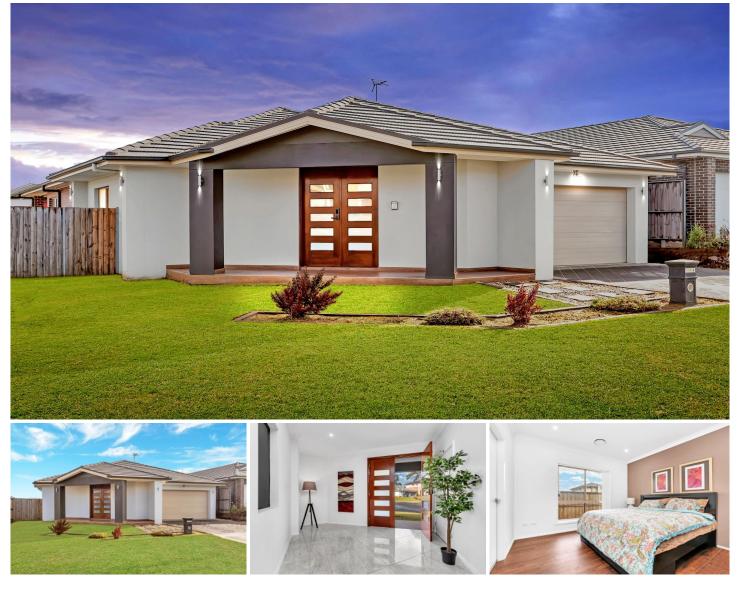

## **14 Guinevere Street Schofields NSW**

Mountview RE is proud to present this NEARLY NEW architect-designed Stunning Single story family home on 450 SQM within walking distance to Schofields train station. Filled with premium quality fittings and fixtures throughout, we guarantee you won't find anything else like it in the area.

## Boasting:

- -Wide Double door Touchpad/ Pinpad Entry
- Practical and spacious Open floorplan with numerous living areas and plenty of sunlight throughout
- King-sized master bedroom with walk-in Wardrobe & Ensuite
- 40mm stone benchtops with waterfall edges, polytech soft-close cabinetry, Bulkhead with 3 Pendant lights over the Kitchen Island, 900mm stainless steel appliances, gas

## 4 🍋 2 📛 2 🖨

| Price | :\$1,182,500 |
|-------|--------------|
|       | 1 = 0        |

View

Land Size : 450 sqm

: https://www.mountviewre.com.au/sale/nsw/ western-sydney/schofields/residential/house /6432085