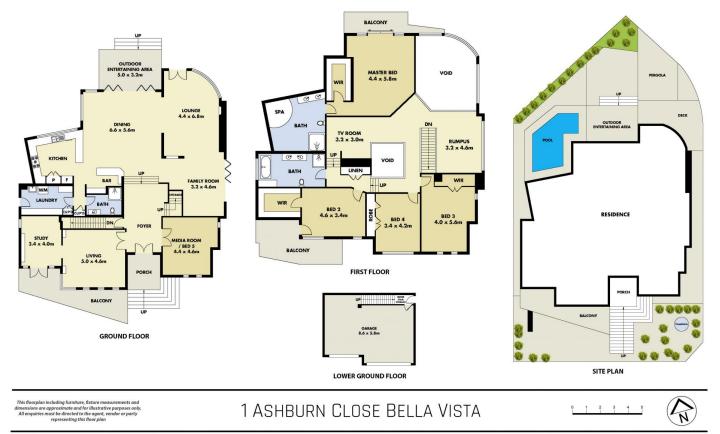

- Numerous sun-filled formal and informal living and dining areas with a

fireplace

- Four great size bedrooms with wardrobes and balcony access

- Office and two study nook
- Media room or can be used as an additional bedroom
- Dedicate wine cellar and a bar
- Entertainers kitchen with stone benchtops, quality

## 4 🛤 3 🚔 3 🚘

| Price     | :\$3,000,000   |
|-----------|----------------|
| Land Size | : 720 sqm      |
| View      | : https://www. |

: https://www.mountviewre.com.au/sale/nsw/ hills/bella-vista/residential/house/6419955