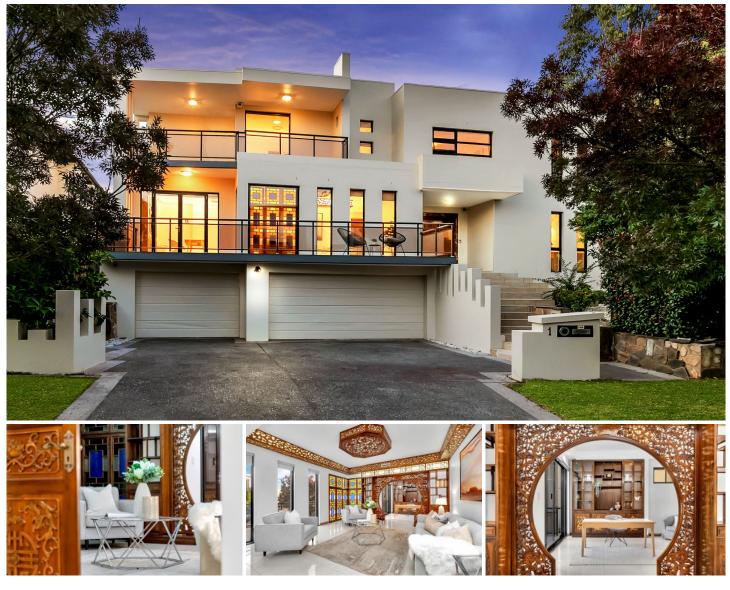

## 1 Ashburn Close Bella Vista NSW

Mountview RE is proud to present this one of a kind family home unlike anything else on the market in Bella Vista. Freshly painted, double brick, triple storey beautiful mansion with water views. Offering multiple living, entertaining and dining areas it features a tropical backyard with a sun-drenched swimming pool with a waterfall feature, this really is a statement in luxury and style.

- Numerous sun-filled formal and informal living and dining areas with a

fireplace

- Four great size bedrooms with wardrobes and balcony access

- Office and two study nook
- Media room or can be used as an additional bedroom
- Dedicate wine cellar and a bar
- Entertainers kitchen with stone benchtops, quality