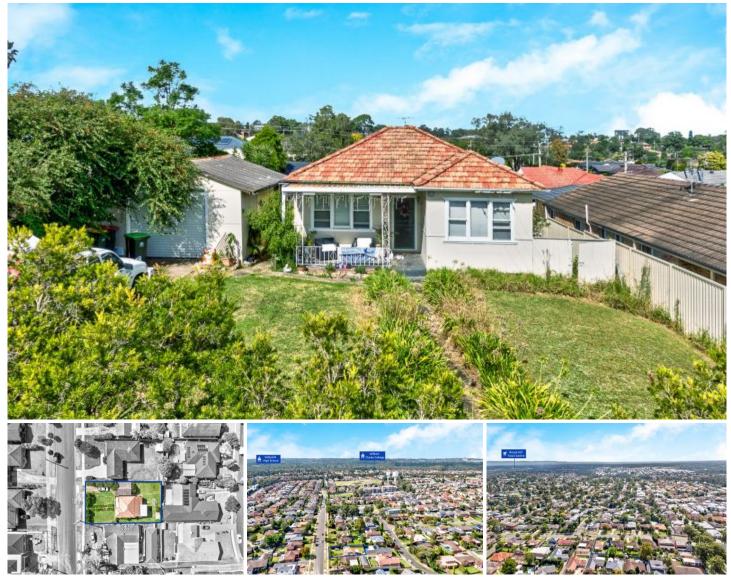

## 33 President Road Kellyville NSW

Mountview RE is proud to present this North facing 3 bedroom single level family home located on a level and huge block of land is a rare and unique opportunity to the market. Knock down and rebuild your dream family home or transform this 699m2 block into architect design distinct duplexes - STCA.

## Key Features:

~ Setting on generous 699m2 (approx.) level clear block of land with 18.6M wide frontage facing north

 $\sim$  Spacious neat & tidy 3 bedrooms house, currently leased for \$460P/W

 $\sim$  Tenants are happy to continue to live if the new vendor wants to keep the tenants

Location features:

- ~ 650m to Kellyville Public School & Kellyville High School
- ~ 1.1km to William Clarke College

3 🎮 1 🚔 1 🚘

| Price     | : \$ 1,400,000                             |
|-----------|--------------------------------------------|
| Land Size | : 699 sqm                                  |
| View      | : https://www.mountviewre.com.au/sale/nsw/ |
|           | hills/kellyville/residential/house/6406175 |
|           |                                            |