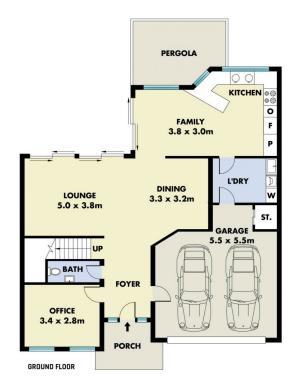

## 13 Ibis Place Bella Vista NSW

This property is Immaculately presented and nestled in the highly sought after Swallow Ridge Estate is this quality built three bedroom plus study Torrens title residence, overlooking community tennis court, private swimming pool.

Featuring..

Property features includes:

- Modern Kitchen
- Three spacious double sized bedrooms
- Master bedroom with built in wardrobe
- Spacious combined living areas
- Ducted air conditioning
- Private outdoor entertainment area
- Double auto garage with internal entry

13 IBIS CLOSE BELLA VISTA