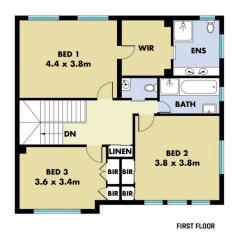

## 13 Ibis Place Bella Vista NSW

This property is Immaculately presented and nestled in the highly sought after Swallow Ridge Estate is this quality built three bedroom plus study Torrens title residence, overlooking community tennis court, private swimming pool.

Featuring..

Property features includes:

- Modern Kitchen
- Three spacious double sized bedrooms
- Master bedroom with built in wardrobe
- Spacious combined living areas
- Ducted air conditioning
- Private outdoor entertainment area
- Double auto garage with internal entry

13 IBIS CLOSE BELLA VISTA