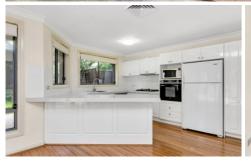

Featuring..

Property features includes:

- Modern Kitchen
- Three spacious double sized bedrooms
- Master bedroom with built in wardrobe
- Spacious combined living areas
- Ducted air conditioning
- Private outdoor entertainment area
- Double auto garage with internal entry