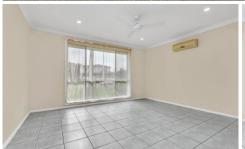

## Featuring:

- ? Master suite with walk in robe and renovated ensuite
- ? Two more bedrooms rooms with built in wardrobes and ceiling fans
- ? Formal lounge room plus dining area
- ? New kitchen with plenty of cupboard space, gas cooking