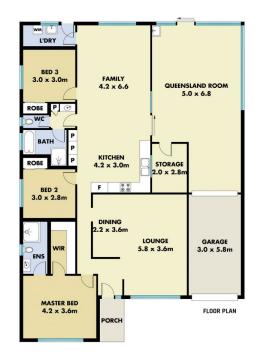

## Featuring:

- ? Master suite with walk in robe and renovated ensuite
- ? Two more bedrooms rooms with built in wardrobes and ceiling fans
- ? Formal lounge room plus dining area
- ? New kitchen with plenty of cupboard space, gas cooking

## **M**ountview<sub>RE</sub>

This floorplan including furniture, fixture measurements and dimensions are approximate and for illustrative purposes only. All enquiries must be directed to the agent, vendor or party representing this floor plan

37 CALIDA CRESCENT HASSALL GROVE