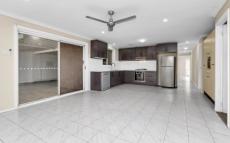

Freshly painted throughout, new kitchen and renovated bathrooms - you can move straight in. If you have been looking for that something special this is it.

## Featuring:

- ? Master suite with walk in robe and renovated ensuite
- ? Two more bedrooms rooms with built in wardrobes and ceiling fans
- ? Formal lounge room plus dining area
- ? New kitchen with plenty of cupboard space, gas cooking