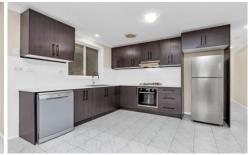

Freshly painted throughout, new kitchen and renovated bathrooms - you can move straight in. If you have been looking for that something special this is it.

## Featuring:

- ? Master suite with walk in robe and renovated ensuite
- ? Two more bedrooms rooms with built in wardrobes and ceiling fans
- ? Formal lounge room plus dining area
- ? New kitchen with plenty of cupboard space, gas cooking