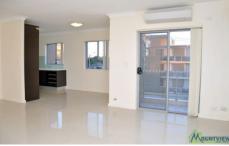

Property Feature's Include:

- Modern kitchen with gas cooking, stainless steel appliance and Caesar stone bench tops.
- Open plan living area with an extra dining space
- 2 x balconies, 1 over looking your living area and a wrap around in the bedroom.
- Master bedroom includes an en-suite and built in wardrobe
- Second bedroom features built in wardrobe and a large balcony access
- Generous size main bathroom
- Split system air conditioning