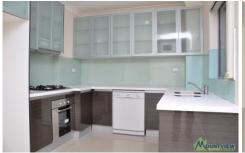

Property Feature's Include:

- Modern kitchen with gas cooking, stainless steel appliance and Caesar stone bench tops.
- Open plan living area with an extra dining space
- 2 x balconies, 1 over looking your living area and a wrap around in the bedroom.
- Master bedroom includes an en-suite and built in wardrobe
- Second bedroom features built in wardrobe and a large balcony access
- Generous size main bathroom
- Split system air conditioning