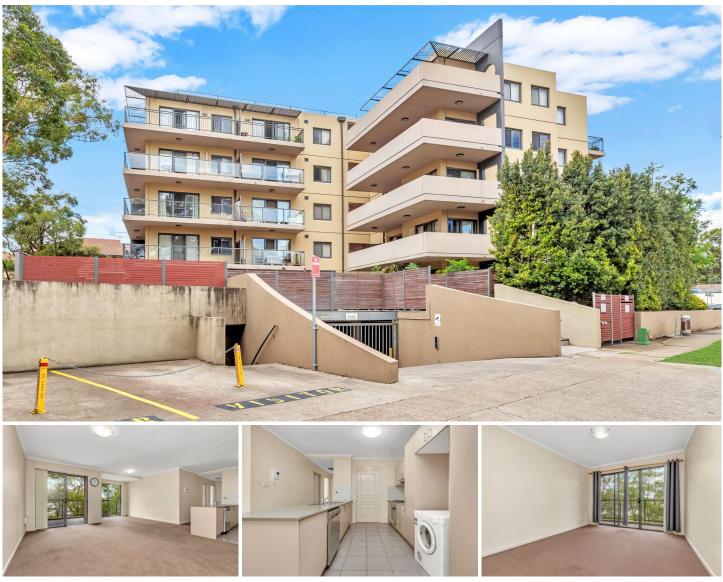

## Mountview

## 207/1-3 Griffiths Street Blacktown NSW

Two-bedroom apartment that is an easy walking distance to the hospital, Westpoint Shopping Centre and Blacktown train station, yet offering plenty of off-street parking. This apartment has commanding views from it's balcony and captures ample sunlight.

Property Features Include:

- Two large bedrooms
- Modern kitchen
- Open plan living and dining

- Gas cooking with granite bench tops and stainless steel appliances

- Built ins in both bedrooms
- Air conditioning